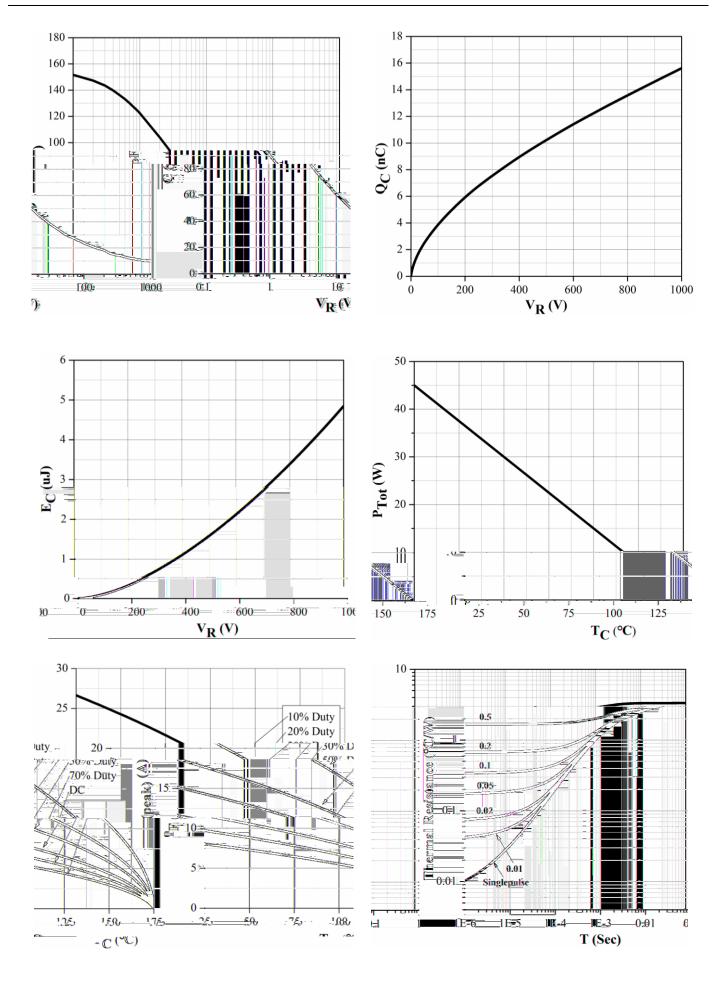

|  |  |  |  |
|            |        |      |                 |      |      |  |  |  |  |
|            |        |      |                 |      |      |  |  |  |  |
|            |        |      |                 |      |      |  |  |  |  |
|            |        |      |                 |      |      |  |  |  |  |
|            |        |      |                 |      |      |  |  |  |  |
|            |        |      |                 |      |      |  |  |  |  |
|            |        |      |                 |      |      |  |  |  |  |
|            |        |      |                 |      |      |  |  |  |  |

#### Thermal Characteristics

| PARAMETER | SYMBOL | UNIT | VALUE |
|-----------|--------|------|-------|
|           |        |      |       |

### Typical Characteristics













# YJD112002DG1

Disclaimer

www.frxelec.com