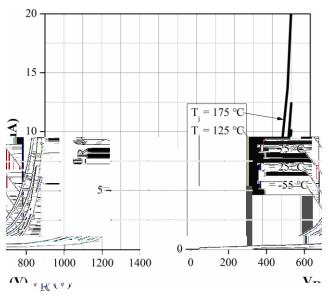

|      |  |  |  |  |
|            |        |      |                 |      |      |  |  |  |  |
|            |        |      |                 |      |      |  |  |  |  |
|            |        |      |                 |      |      |  |  |  |  |
|            |        |      |                 |      |      |  |  |  |  |
|            |        |      |                 |      |      |  |  |  |  |
|            |        |      |                 |      |      |  |  |  |  |
|            |        |      |                 |      |      |  |  |  |  |
|            |        |      |                 |      |      |  |  |  |  |

#### Thermal Characteristics

| PARAMETER | SYMBOL | UNIT | VALUE |
|-----------|--------|------|-------|
|           |        |      |       |

### Typical Characteristics













# YJD112002DG1

Disclaimer

www.frxelec.com